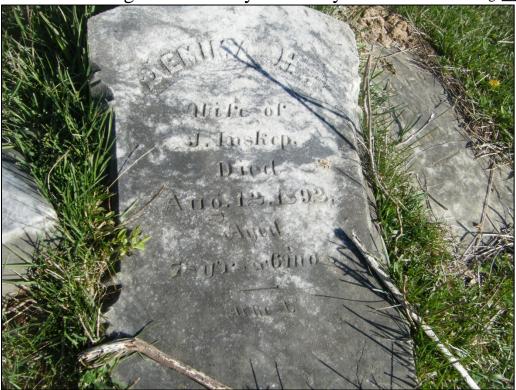

## West Virginia Cemetery Inventory Form

Photograph of a fallen headstone documented at 46-HM-191.

Photograph of a partially buried headstone documented at 46-HM-191.