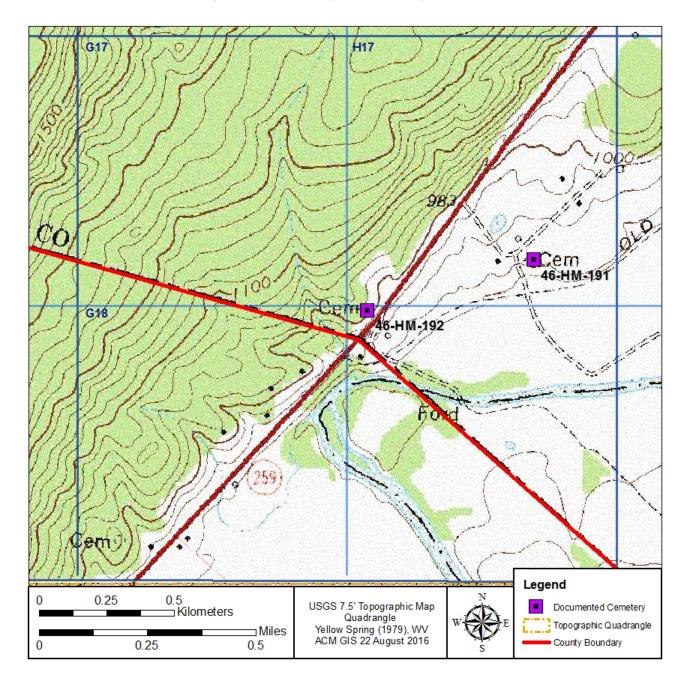

## West Virginia Cemetery Inventory Form

| NR | rating: |  |
|----|---------|--|
|----|---------|--|

(Revised 26 September 2014)

| 1. Trinomial Number (OFFI                                                                                                                                                                                                                                                                                                                                                                                                                                                                                                                                                                                                                                                                                                                                                                                                                                                                                                                                                                                                                                                                                                                                                                                                                                                                                                                                                                                                                                                                                                                                                                                                                                                                                                                                                                                                                                                                                                                                                                                                                                                                                                     | CE USE ONLY): _                                 | 46-HM-191 <sub>-</sub> |                            | F.S.64                 |
|-------------------------------------------------------------------------------------------------------------------------------------------------------------------------------------------------------------------------------------------------------------------------------------------------------------------------------------------------------------------------------------------------------------------------------------------------------------------------------------------------------------------------------------------------------------------------------------------------------------------------------------------------------------------------------------------------------------------------------------------------------------------------------------------------------------------------------------------------------------------------------------------------------------------------------------------------------------------------------------------------------------------------------------------------------------------------------------------------------------------------------------------------------------------------------------------------------------------------------------------------------------------------------------------------------------------------------------------------------------------------------------------------------------------------------------------------------------------------------------------------------------------------------------------------------------------------------------------------------------------------------------------------------------------------------------------------------------------------------------------------------------------------------------------------------------------------------------------------------------------------------------------------------------------------------------------------------------------------------------------------------------------------------------------------------------------------------------------------------------------------------|-------------------------------------------------|------------------------|----------------------------|------------------------|
| 2. Cemetery Name, Historic                                                                                                                                                                                                                                                                                                                                                                                                                                                                                                                                                                                                                                                                                                                                                                                                                                                                                                                                                                                                                                                                                                                                                                                                                                                                                                                                                                                                                                                                                                                                                                                                                                                                                                                                                                                                                                                                                                                                                                                                                                                                                                    | :_ Inskeep Cemeter                              | у                      | Cemetery Name              | e, Common:             |
| 3. County:Hampshire_                                                                                                                                                                                                                                                                                                                                                                                                                                                                                                                                                                                                                                                                                                                                                                                                                                                                                                                                                                                                                                                                                                                                                                                                                                                                                                                                                                                                                                                                                                                                                                                                                                                                                                                                                                                                                                                                                                                                                                                                                                                                                                          | 7.5                                             | 5' Quadrangl           | e Name:Yel                 | low Springs            |
| 5. UTM Zone:17_<br>Easting:0711                                                                                                                                                                                                                                                                                                                                                                                                                                                                                                                                                                                                                                                                                                                                                                                                                                                                                                                                                                                                                                                                                                                                                                                                                                                                                                                                                                                                                                                                                                                                                                                                                                                                                                                                                                                                                                                                                                                                                                                                                                                                                               | NAD: No                                         | 83                     | 4334432                    | _                      |
| NW Corner: E071<br>SW Corner: E071                                                                                                                                                                                                                                                                                                                                                                                                                                                                                                                                                                                                                                                                                                                                                                                                                                                                                                                                                                                                                                                                                                                                                                                                                                                                                                                                                                                                                                                                                                                                                                                                                                                                                                                                                                                                                                                                                                                                                                                                                                                                                            |                                                 |                        | ner: E07112<br>ner: E07112 |                        |
| Location: is situated in the r<br>Intermont                                                                                                                                                                                                                                                                                                                                                                                                                                                                                                                                                                                                                                                                                                                                                                                                                                                                                                                                                                                                                                                                                                                                                                                                                                                                                                                                                                                                                                                                                                                                                                                                                                                                                                                                                                                                                                                                                                                                                                                                                                                                                   | niddle of a pasture b                           | oy State Rou           | te 259 and near            | the Community of       |
| Ownership: Public: Muni                                                                                                                                                                                                                                                                                                                                                                                                                                                                                                                                                                                                                                                                                                                                                                                                                                                                                                                                                                                                                                                                                                                                                                                                                                                                                                                                                                                                                                                                                                                                                                                                                                                                                                                                                                                                                                                                                                                                                                                                                                                                                                       | cipal Co                                        | ounty                  | State                      | Federal                |
| Private: Fam                                                                                                                                                                                                                                                                                                                                                                                                                                                                                                                                                                                                                                                                                                                                                                                                                                                                                                                                                                                                                                                                                                                                                                                                                                                                                                                                                                                                                                                                                                                                                                                                                                                                                                                                                                                                                                                                                                                                                                                                                                                                                                                  | ilyx Ch                                         | nurchx                 | Denomi                     | nation                 |
| Frater                                                                                                                                                                                                                                                                                                                                                                                                                                                                                                                                                                                                                                                                                                                                                                                                                                                                                                                                                                                                                                                                                                                                                                                                                                                                                                                                                                                                                                                                                                                                                                                                                                                                                                                                                                                                                                                                                                                                                                                                                                                                                                                        | rnal Ot                                         | her                    |                            |                        |
| 8. Burial Population: _ca. 8_                                                                                                                                                                                                                                                                                                                                                                                                                                                                                                                                                                                                                                                                                                                                                                                                                                                                                                                                                                                                                                                                                                                                                                                                                                                                                                                                                                                                                                                                                                                                                                                                                                                                                                                                                                                                                                                                                                                                                                                                                                                                                                 |                                                 |                        |                            |                        |
| 9. Predominant Surnames: _                                                                                                                                                                                                                                                                                                                                                                                                                                                                                                                                                                                                                                                                                                                                                                                                                                                                                                                                                                                                                                                                                                                                                                                                                                                                                                                                                                                                                                                                                                                                                                                                                                                                                                                                                                                                                                                                                                                                                                                                                                                                                                    | _Inskeep                                        |                        |                            |                        |
| 10. Mass Grave: Yes                                                                                                                                                                                                                                                                                                                                                                                                                                                                                                                                                                                                                                                                                                                                                                                                                                                                                                                                                                                                                                                                                                                                                                                                                                                                                                                                                                                                                                                                                                                                                                                                                                                                                                                                                                                                                                                                                                                                                                                                                                                                                                           | Nox_ Ex                                         | plain:                 |                            |                        |
| 11. Public Accessibility:                                                                                                                                                                                                                                                                                                                                                                                                                                                                                                                                                                                                                                                                                                                                                                                                                                                                                                                                                                                                                                                                                                                                                                                                                                                                                                                                                                                                                                                                                                                                                                                                                                                                                                                                                                                                                                                                                                                                                                                                                                                                                                     | Unrestricted<br>Restricted<br>For permission to |                        | :t                         |                        |
| 12. Access into cemetery:                                                                                                                                                                                                                                                                                                                                                                                                                                                                                                                                                                                                                                                                                                                                                                                                                                                                                                                                                                                                                                                                                                                                                                                                                                                                                                                                                                                                                                                                                                                                                                                                                                                                                                                                                                                                                                                                                                                                                                                                                                                                                                     | By foot By                                      | carx                   |                            |                        |
| 13. Terrain:Gradual s                                                                                                                                                                                                                                                                                                                                                                                                                                                                                                                                                                                                                                                                                                                                                                                                                                                                                                                                                                                                                                                                                                                                                                                                                                                                                                                                                                                                                                                                                                                                                                                                                                                                                                                                                                                                                                                                                                                                                                                                                                                                                                         | slope                                           |                        | _                          |                        |
| 14. Bounded by: Fence                                                                                                                                                                                                                                                                                                                                                                                                                                                                                                                                                                                                                                                                                                                                                                                                                                                                                                                                                                                                                                                                                                                                                                                                                                                                                                                                                                                                                                                                                                                                                                                                                                                                                                                                                                                                                                                                                                                                                                                                                                                                                                         | Wall He                                         | edge                   | OtherN/A                   |                        |
| 15. Condition: Well-maintai<br>Overgrown, unidentifiable_<br>means (identify source)                                                                                                                                                                                                                                                                                                                                                                                                                                                                                                                                                                                                                                                                                                                                                                                                                                                                                                                                                                                                                                                                                                                                                                                                                                                                                                                                                                                                                                                                                                                                                                                                                                                                                                                                                                                                                                                                                                                                                                                                                                          | x_ Unidentifi                                   | able, but kno          | own to exist thre          |                        |
| 16. Disturbances:Very p                                                                                                                                                                                                                                                                                                                                                                                                                                                                                                                                                                                                                                                                                                                                                                                                                                                                                                                                                                                                                                                                                                                                                                                                                                                                                                                                                                                                                                                                                                                                                                                                                                                                                                                                                                                                                                                                                                                                                                                                                                                                                                       | oor shape, all stone                            | s displaced a          | nd in a pile hea           | vy cattle damage       |
| 17. Cemetery Size and Orienton In the state of the state |                                                 |                        | in feet, and indi          | cate compass direction |