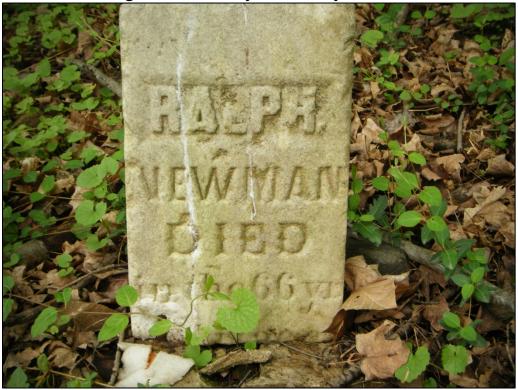

## West Virginia Cemetery Inventory Form

Photograph of 46-HM-243, looking north.

Photograph of 46-HM-243, looking east.

Photograph of a headstone documented at 46-HM-243.