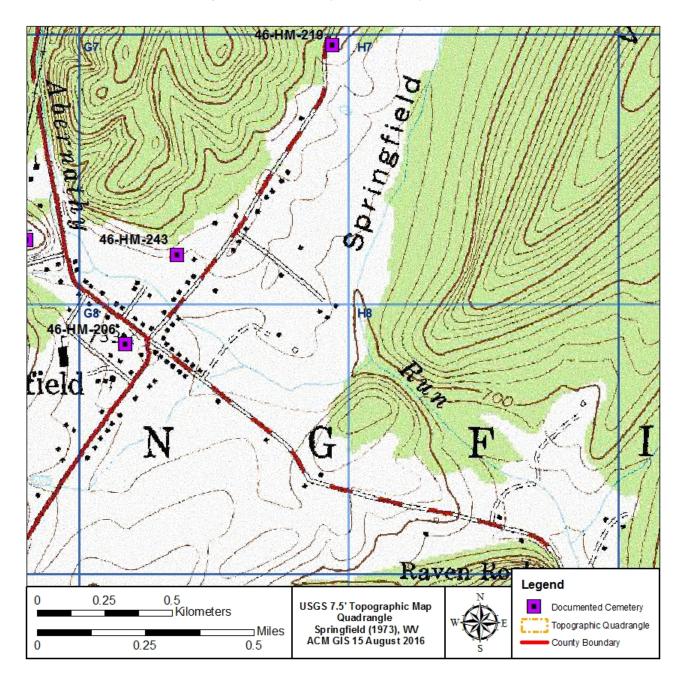

## West Virginia Cemetery Inventory Form

NR rating:\_\_\_\_

(Revised 26 September 2014)

| 1. Trinomial Number (OFFICE USE ONLY                                                                                                                                                                                                                                                                                                                                                                                                                                                                                                                                                                                                                                                                                                                                                                                                                                                                                                                                                                                                                                                                                                                                                                                                                                                                                                                                                                                                                                                                                                                                                                                                                                                                                                                                                                                                                                                                                                                                                                                                                                                                                 | Y): _46-HM-2                    | 243         | F.S.112                      |                   |
|----------------------------------------------------------------------------------------------------------------------------------------------------------------------------------------------------------------------------------------------------------------------------------------------------------------------------------------------------------------------------------------------------------------------------------------------------------------------------------------------------------------------------------------------------------------------------------------------------------------------------------------------------------------------------------------------------------------------------------------------------------------------------------------------------------------------------------------------------------------------------------------------------------------------------------------------------------------------------------------------------------------------------------------------------------------------------------------------------------------------------------------------------------------------------------------------------------------------------------------------------------------------------------------------------------------------------------------------------------------------------------------------------------------------------------------------------------------------------------------------------------------------------------------------------------------------------------------------------------------------------------------------------------------------------------------------------------------------------------------------------------------------------------------------------------------------------------------------------------------------------------------------------------------------------------------------------------------------------------------------------------------------------------------------------------------------------------------------------------------------|---------------------------------|-------------|------------------------------|-------------------|
| 2. Cemetery Name, Historic:_ Newman Cer                                                                                                                                                                                                                                                                                                                                                                                                                                                                                                                                                                                                                                                                                                                                                                                                                                                                                                                                                                                                                                                                                                                                                                                                                                                                                                                                                                                                                                                                                                                                                                                                                                                                                                                                                                                                                                                                                                                                                                                                                                                                              | netery                          |             | Cemetery Na                  | ame, Common:_     |
| 3. County:Hampshire                                                                                                                                                                                                                                                                                                                                                                                                                                                                                                                                                                                                                                                                                                                                                                                                                                                                                                                                                                                                                                                                                                                                                                                                                                                                                                                                                                                                                                                                                                                                                                                                                                                                                                                                                                                                                                                                                                                                                                                                                                                                                                  | 4. 7.5' Quadrangle Name:_Spring |             |                              | ield              |
| 5. UTM Zone:17<br>Easting:0698506                                                                                                                                                                                                                                                                                                                                                                                                                                                                                                                                                                                                                                                                                                                                                                                                                                                                                                                                                                                                                                                                                                                                                                                                                                                                                                                                                                                                                                                                                                                                                                                                                                                                                                                                                                                                                                                                                                                                                                                                                                                                                    | NAD:<br>_Northing:              | 83<br>436   | 9554                         |                   |
| NW Corner: E0698509 N4369550<br>SW Corner: E0698514 N4369561                                                                                                                                                                                                                                                                                                                                                                                                                                                                                                                                                                                                                                                                                                                                                                                                                                                                                                                                                                                                                                                                                                                                                                                                                                                                                                                                                                                                                                                                                                                                                                                                                                                                                                                                                                                                                                                                                                                                                                                                                                                         |                                 |             | E0698513 N4:<br>E0698508 N4: |                   |
| 6. Location: , is located off a private drive j                                                                                                                                                                                                                                                                                                                                                                                                                                                                                                                                                                                                                                                                                                                                                                                                                                                                                                                                                                                                                                                                                                                                                                                                                                                                                                                                                                                                                                                                                                                                                                                                                                                                                                                                                                                                                                                                                                                                                                                                                                                                      | just east of th                 | e Town o    | of Springfield's             | s town square     |
| 7. Ownership: Public: Municipal                                                                                                                                                                                                                                                                                                                                                                                                                                                                                                                                                                                                                                                                                                                                                                                                                                                                                                                                                                                                                                                                                                                                                                                                                                                                                                                                                                                                                                                                                                                                                                                                                                                                                                                                                                                                                                                                                                                                                                                                                                                                                      | County                          |             | State                        | Federal           |
| Private: Familyx                                                                                                                                                                                                                                                                                                                                                                                                                                                                                                                                                                                                                                                                                                                                                                                                                                                                                                                                                                                                                                                                                                                                                                                                                                                                                                                                                                                                                                                                                                                                                                                                                                                                                                                                                                                                                                                                                                                                                                                                                                                                                                     | Church                          |             | Denomination                 | on                |
| Fraternal                                                                                                                                                                                                                                                                                                                                                                                                                                                                                                                                                                                                                                                                                                                                                                                                                                                                                                                                                                                                                                                                                                                                                                                                                                                                                                                                                                                                                                                                                                                                                                                                                                                                                                                                                                                                                                                                                                                                                                                                                                                                                                            | Other                           |             |                              |                   |
| 8. Burial Population:ca. 3                                                                                                                                                                                                                                                                                                                                                                                                                                                                                                                                                                                                                                                                                                                                                                                                                                                                                                                                                                                                                                                                                                                                                                                                                                                                                                                                                                                                                                                                                                                                                                                                                                                                                                                                                                                                                                                                                                                                                                                                                                                                                           |                                 |             |                              |                   |
| 9. Predominant Surnames:Newman                                                                                                                                                                                                                                                                                                                                                                                                                                                                                                                                                                                                                                                                                                                                                                                                                                                                                                                                                                                                                                                                                                                                                                                                                                                                                                                                                                                                                                                                                                                                                                                                                                                                                                                                                                                                                                                                                                                                                                                                                                                                                       |                                 |             |                              |                   |
| 10. Mass Grave: Yes NoX                                                                                                                                                                                                                                                                                                                                                                                                                                                                                                                                                                                                                                                                                                                                                                                                                                                                                                                                                                                                                                                                                                                                                                                                                                                                                                                                                                                                                                                                                                                                                                                                                                                                                                                                                                                                                                                                                                                                                                                                                                                                                              | Explain:                        |             |                              |                   |
| 11. Public Accessibility: Unrestricted_<br>Restricted_<br>For permissio                                                                                                                                                                                                                                                                                                                                                                                                                                                                                                                                                                                                                                                                                                                                                                                                                                                                                                                                                                                                                                                                                                                                                                                                                                                                                                                                                                                                                                                                                                                                                                                                                                                                                                                                                                                                                                                                                                                                                                                                                                              |                                 | ntact       |                              |                   |
| 12. Access into cemetery: By foot_x_                                                                                                                                                                                                                                                                                                                                                                                                                                                                                                                                                                                                                                                                                                                                                                                                                                                                                                                                                                                                                                                                                                                                                                                                                                                                                                                                                                                                                                                                                                                                                                                                                                                                                                                                                                                                                                                                                                                                                                                                                                                                                 | By car                          |             |                              |                   |
| 13. Terrain:Gradual slope                                                                                                                                                                                                                                                                                                                                                                                                                                                                                                                                                                                                                                                                                                                                                                                                                                                                                                                                                                                                                                                                                                                                                                                                                                                                                                                                                                                                                                                                                                                                                                                                                                                                                                                                                                                                                                                                                                                                                                                                                                                                                            |                                 |             |                              |                   |
| 14. Bounded by: Fence Wall                                                                                                                                                                                                                                                                                                                                                                                                                                                                                                                                                                                                                                                                                                                                                                                                                                                                                                                                                                                                                                                                                                                                                                                                                                                                                                                                                                                                                                                                                                                                                                                                                                                                                                                                                                                                                                                                                                                                                                                                                                                                                           | Hedge                           | _ Other     | N/A                          |                   |
| 15. Condition: Well-maintained Poorly Overgrown, unidentifiablex Unidentifiable_indentifiable_indentifiable_indentifiable_indentifiable_indentifiable_indentifiable_indentifiable_indentifiable_indentifiable_indentifiable_indentifiable_indentifiable_indentifiable_indentifiable_indentifiable_indentifiable_indentifiable_indentifiable_indentifiable_indentifiable_indentifiable_indentifiable_indentifiable_indentifiable_indentifiable_indentifiable_indentifiable_indentifiable_indentifiable_indentifiable_indentifiable_indentifiable_indentifiable_indentifiable_indentifiable_indentifiable_indentifiable_indentifiable_indentifiable_indentifiable_indentifiable_indentifiable_indentifiable_indentifiable_indentifiable_indentifiable_indentifiable_indentifiable_indentifiable_indentifiable_indentifiable_indentifiable_indentifiable_indentifiable_indentifiable_indentifiable_indentifiable_indentifiable_indentifiable_indentifiable_indentifiable_indentifiable_indentifiable_indentifiable_indentifiable_indentifiable_indentifiable_indentifiable_indentifiable_indentifiable_indentifiable_indentifiable_indentifiable_indentifiable_indentifiable_indentifiable_indentifiable_indentifiable_indentifiable_indentifiable_indentifiable_indentifiable_indentifiable_indentifiable_indentifiable_indentifiable_indentifiable_indentifiable_indentifiable_indentifiable_indentifiable_indentifiable_indentifiable_indentifiable_indentifiable_indentifiable_indentifiable_indentifiable_indentifiable_indentifiable_indentifiable_indentifiable_indentifiable_indentifiable_indentifiable_indentifiable_indentifiable_indentifiable_indentifiable_indentifiable_indentifiable_indentifiable_indentifiable_indentifiable_indentifiable_indentifiable_indentifiable_indentifiable_indentifiable_indentifiable_indentifiable_indentifiable_indentifiable_indentifiable_indentifiable_indentifiable_indentifiable_indentifiable_indentifiable_indentifiable_indentifiable_indentifiable_indentifiable_indentifiable_indentifiable_indentifiable_indentifiable_indentifiable_indentifiable_indentifia | ntifiable, but                  | known to    | •                            |                   |
| 16. Disturbances:Stones have been p                                                                                                                                                                                                                                                                                                                                                                                                                                                                                                                                                                                                                                                                                                                                                                                                                                                                                                                                                                                                                                                                                                                                                                                                                                                                                                                                                                                                                                                                                                                                                                                                                                                                                                                                                                                                                                                                                                                                                                                                                                                                                  | oorly repaire                   | ed, erosio  | n                            |                   |
| 17. Cemetery Size and Orientation (please g for long and short axis): 30 feet N-S by                                                                                                                                                                                                                                                                                                                                                                                                                                                                                                                                                                                                                                                                                                                                                                                                                                                                                                                                                                                                                                                                                                                                                                                                                                                                                                                                                                                                                                                                                                                                                                                                                                                                                                                                                                                                                                                                                                                                                                                                                                 |                                 | ons in feet | t, and indicate              | compass direction |

## West Virginia Cemetery Inventory Form

Cemetery Name: Newman Cemetery

NR rating:\_\_\_\_\_

| 18. Historical Background (use continuation sheet if necessary):Please see report for this section.                                                                                                                                                                                          |
|----------------------------------------------------------------------------------------------------------------------------------------------------------------------------------------------------------------------------------------------------------------------------------------------|
| 19. Gravestones (Please list the number of gravestones that fit in the categories below. If this is guess or an approximation, put "circa" before the number. Include photographs and/or sketches of representative decorative carvings.):                                                   |
| Number of headstones 3 Number of burialsca. 3Footstones? Yes Nox                                                                                                                                                                                                                             |
| Number of gravestones with burial dates from the 18 <sup>th</sup> century 19 <sup>th</sup> century                                                                                                                                                                                           |
| 20 <sup>th</sup> century 21 <sup>th</sup> century                                                                                                                                                                                                                                            |
| Please list the earliest headstone date? Most recent date?                                                                                                                                                                                                                                   |
| Number of gravestones of each material: Slate Marble Granite Sandstone Fieldstone2 Other Limestone1                                                                                                                                                                                          |
| Number of gravestones that are: Readable_x_Eroded_x_ Badly Tilted  Cracked/Broken Broken but standing Broken, no longer standing  Location of stones no longer standing                                                                                                                      |
| Restoration efforts, if any:The Ralph Newman stone has been poorly repaired at some point                                                                                                                                                                                                    |
| 20. Attachments: 1) a copy of the topographic quadrangle map indicating the cemetery's location, 2 general photograph(s) of the cemetery showing its setting and/or location, and 3) a list or copies of any reference information about the cemetery (books, personal communication, etc.). |
| 21. Recorder:James Vosvick Date:5/25/16                                                                                                                                                                                                                                                      |
| Address: Telephone Number:304-242-3155                                                                                                                                                                                                                                                       |
| _Archaeological Consultants of the Midwest P.O. Box 6005 Wheeling, WV 26003                                                                                                                                                                                                                  |