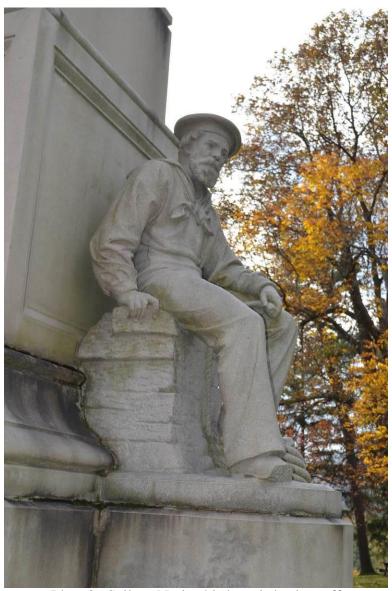

| Present Owners                                                                                                                                                                                                                                                                                                                                                                                                                      | Owners Mailing Address                                                                                                                                                                                                                                  |
|-------------------------------------------------------------------------------------------------------------------------------------------------------------------------------------------------------------------------------------------------------------------------------------------------------------------------------------------------------------------------------------------------------------------------------------|---------------------------------------------------------------------------------------------------------------------------------------------------------------------------------------------------------------------------------------------------------|
| Phone #                                                                                                                                                                                                                                                                                                                                                                                                                             |                                                                                                                                                                                                                                                         |
| Describe Octobre                                                                                                                                                                                                                                                                                                                                                                                                                    |                                                                                                                                                                                                                                                         |
| <b>Describe Setting</b> The Soldiers and Sailors' Monument is located on the highest bluff at monument site.                                                                                                                                                                                                                                                                                                                        | Wheeling Park. A gravel drive allows vehicular access to the                                                                                                                                                                                            |
|                                                                                                                                                                                                                                                                                                                                                                                                                                     | Archaeolagical Artifacta Procent                                                                                                                                                                                                                        |
|                                                                                                                                                                                                                                                                                                                                                                                                                                     | Archaeological Artifacts Present                                                                                                                                                                                                                        |
| Description of Building or Site (Original and Present)                                                                                                                                                                                                                                                                                                                                                                              | 1 Stories N/A Front Bays                                                                                                                                                                                                                                |
| This statue is carved from limestone and features a central pediment side and a sailor on the west side of the statue. The angel is dressed her left hand [the sword is no longer intact]. The West Virginia seal ar angel's feet. The base of the statue has three tiers, one of which is a text, "To the Defenders of the Union 1861-1865." A recessed panel di Antietam, Gettysburg, Vicksburg, Clovd Mountain, Opequan, and App | in a robe with a shield on her right arm and the base of a sword in a state motto "Montani Semper Liberi" are at the base of the ccented with a garland swag. The statue is engraved with the escribes seven Civil War battles including Rich Mountain, |
| Alterations  If yes, describe: The soldier is no less sailor's boot is broken off.                                                                                                                                                                                                                                                                                                                                                  | onger clasping a rifle and the angel no longer holds a sword. The                                                                                                                                                                                       |
| Yes No                                                                                                                                                                                                                                                                                                                                                                                                                              |                                                                                                                                                                                                                                                         |
| Additions X If yes, describe: Yes No                                                                                                                                                                                                                                                                                                                                                                                                |                                                                                                                                                                                                                                                         |
| Describe All Outbuildings: None.                                                                                                                                                                                                                                                                                                                                                                                                    |                                                                                                                                                                                                                                                         |
| - Color in California in Garage in Color                                                                                                                                                                                                                                                                                                                                                                                            | (Use Continuation Sheets)                                                                                                                                                                                                                               |
| Statement of Significance                                                                                                                                                                                                                                                                                                                                                                                                           |                                                                                                                                                                                                                                                         |
| Monument was erected by the Soldiers Aid Society of Wheeling and w County building. The statue was later relocated at Wheeling Park in 1 artistic achievement applying Criteria Consideration F: Commemorative reflects the era's perception of the noble character of soldiers of the Countinuation Sheets)                                                                                                                        | 958. It may be individually eligible under Criterion C: for its //e Properties and Consideration B: Relocation as the resource                                                                                                                          |
| Bibliographical References                                                                                                                                                                                                                                                                                                                                                                                                          |                                                                                                                                                                                                                                                         |
| See associated report.                                                                                                                                                                                                                                                                                                                                                                                                              | (Use Continuation Sheets)                                                                                                                                                                                                                               |
| Form Prepared By: Sandra Scaffidi                                                                                                                                                                                                                                                                                                                                                                                                   | Date: January 21, 2015                                                                                                                                                                                                                                  |
| Name/Organization: Mills Group                                                                                                                                                                                                                                                                                                                                                                                                      |                                                                                                                                                                                                                                                         |
| Address: 63 Wharf Street, Suite 300, Morgantown, WV 26501                                                                                                                                                                                                                                                                                                                                                                           |                                                                                                                                                                                                                                                         |

Plate 1. Facing south

Plate 2. Facing south. Soldier missing his rifle with a broken boot tip.

Plate 3. Sailor. Notice his boot is broken off

Plate 4. Facing south

| 0         | UR    | 3/   |   |
|-----------|-------|------|---|
| RATING: _ | (340) | 7/9/ | _ |
| CONTEXT:  |       |      |   |