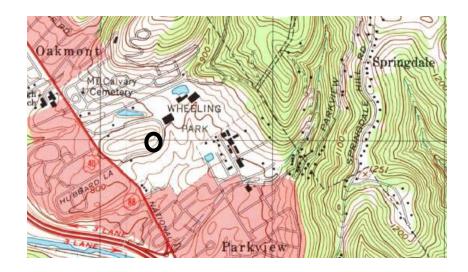

### WEST VIRGINIA HISTORIC PROPERTY INVENTORY FORM

| Street Address              | Common/Historic Name/Both           | Field Survey # | Site # (SHPO Only) |
|-----------------------------|-------------------------------------|----------------|--------------------|
| Wheeling Park               | o x o                               | OH-0001-0068   | OH-0001-0068       |
| (National Road)             | Soldiers and Sailor's Monument      |                |                    |
| Town or Community           | County                              | Negative No.   | NR Listed Date     |
| Wheeling                    | Ohio                                |                |                    |
| Architect/Builder           | Date of Construction                | Style          |                    |
| Unknown                     | Ca. 1880/1958                       | N/A            |                    |
| Exterior Siding/Materials   | Roofing Material                    | Foundation     |                    |
| N/A                         | N/A                                 | Stone          |                    |
| Property Use or Function    | UTM#                                |                |                    |
| Residence O                 | 17N 528331E 4434241N                |                |                    |
| Commercial O<br>Other X     | NAD 83                              |                |                    |
| Survey Organization & Date  | Quadrangle Name                     |                |                    |
| Mills Group<br>October 2014 | Wheeling                            |                |                    |
| 0010001 2017                | Part of What Survey/FR#             |                |                    |
|                             | Wheeling Park Reconnaissance Survey |                |                    |

| Present Owners                                                                                                                                                                                                                                                                                                                                                                                                                      | Owners Mailing Address                                                                                                                                                                                                                                  |
|-------------------------------------------------------------------------------------------------------------------------------------------------------------------------------------------------------------------------------------------------------------------------------------------------------------------------------------------------------------------------------------------------------------------------------------|---------------------------------------------------------------------------------------------------------------------------------------------------------------------------------------------------------------------------------------------------------|
| Phone #                                                                                                                                                                                                                                                                                                                                                                                                                             |                                                                                                                                                                                                                                                         |
| Describe Octobre                                                                                                                                                                                                                                                                                                                                                                                                                    |                                                                                                                                                                                                                                                         |
| <b>Describe Setting</b> The Soldiers and Sailors' Monument is located on the highest bluff at monument site.                                                                                                                                                                                                                                                                                                                        | Wheeling Park. A gravel drive allows vehicular access to the                                                                                                                                                                                            |
|                                                                                                                                                                                                                                                                                                                                                                                                                                     | Archaeolagical Artifacta Procent                                                                                                                                                                                                                        |
|                                                                                                                                                                                                                                                                                                                                                                                                                                     | Archaeological Artifacts Present                                                                                                                                                                                                                        |
| Description of Building or Site (Original and Present)                                                                                                                                                                                                                                                                                                                                                                              | 1 Stories N/A Front Bays                                                                                                                                                                                                                                |
| This statue is carved from limestone and features a central pediment side and a sailor on the west side of the statue. The angel is dressed her left hand [the sword is no longer intact]. The West Virginia seal ar angel's feet. The base of the statue has three tiers, one of which is a text, "To the Defenders of the Union 1861-1865." A recessed panel di Antietam, Gettysburg, Vicksburg, Clovd Mountain, Opequan, and App | in a robe with a shield on her right arm and the base of a sword in a state motto "Montani Semper Liberi" are at the base of the ccented with a garland swag. The statue is engraved with the escribes seven Civil War battles including Rich Mountain, |
| Alterations  If yes, describe: The soldier is no less sailor's boot is broken off.                                                                                                                                                                                                                                                                                                                                                  | onger clasping a rifle and the angel no longer holds a sword. The                                                                                                                                                                                       |
| Yes No                                                                                                                                                                                                                                                                                                                                                                                                                              |                                                                                                                                                                                                                                                         |
| Additions X If yes, describe: Yes No                                                                                                                                                                                                                                                                                                                                                                                                |                                                                                                                                                                                                                                                         |
| Describe All Outbuildings: None.                                                                                                                                                                                                                                                                                                                                                                                                    |                                                                                                                                                                                                                                                         |
| - Color in California in Garage in Color                                                                                                                                                                                                                                                                                                                                                                                            | (Use Continuation Sheets)                                                                                                                                                                                                                               |
| Statement of Significance                                                                                                                                                                                                                                                                                                                                                                                                           |                                                                                                                                                                                                                                                         |
| Monument was erected by the Soldiers Aid Society of Wheeling and w County building. The statue was later relocated at Wheeling Park in 1 artistic achievement applying Criteria Consideration F: Commemorative reflects the era's perception of the noble character of soldiers of the Countinuation Sheets)                                                                                                                        | 958. It may be individually eligible under Criterion C: for its //e Properties and Consideration B: Relocation as the resource                                                                                                                          |
| Bibliographical References                                                                                                                                                                                                                                                                                                                                                                                                          |                                                                                                                                                                                                                                                         |
| See associated report.                                                                                                                                                                                                                                                                                                                                                                                                              | (Use Continuation Sheets)                                                                                                                                                                                                                               |
| Form Prepared By: Sandra Scaffidi                                                                                                                                                                                                                                                                                                                                                                                                   | Date: January 21, 2015                                                                                                                                                                                                                                  |
| Name/Organization: Mills Group                                                                                                                                                                                                                                                                                                                                                                                                      |                                                                                                                                                                                                                                                         |
| Address: 63 Wharf Street, Suite 300, Morgantown, WV 26501                                                                                                                                                                                                                                                                                                                                                                           |                                                                                                                                                                                                                                                         |