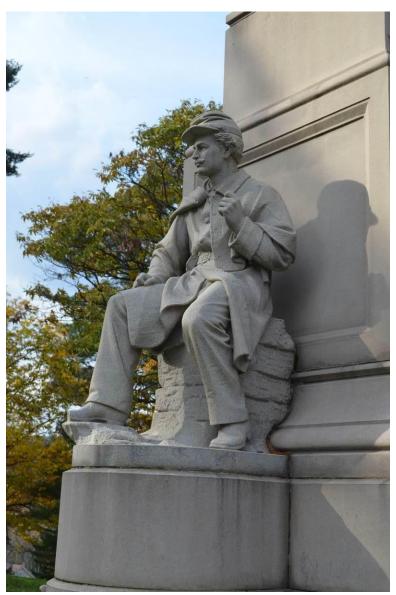

| Present Owners                                                                                                                                                                                                                                                                                                                                                                                                                      | Owners Mailing Address                                                                                                                                                                                                                                  |
|-------------------------------------------------------------------------------------------------------------------------------------------------------------------------------------------------------------------------------------------------------------------------------------------------------------------------------------------------------------------------------------------------------------------------------------|---------------------------------------------------------------------------------------------------------------------------------------------------------------------------------------------------------------------------------------------------------|
| Phone #                                                                                                                                                                                                                                                                                                                                                                                                                             |                                                                                                                                                                                                                                                         |
| Describe Octobre                                                                                                                                                                                                                                                                                                                                                                                                                    |                                                                                                                                                                                                                                                         |
| <b>Describe Setting</b> The Soldiers and Sailors' Monument is located on the highest bluff at monument site.                                                                                                                                                                                                                                                                                                                        | Wheeling Park. A gravel drive allows vehicular access to the                                                                                                                                                                                            |
|                                                                                                                                                                                                                                                                                                                                                                                                                                     | Archaeolagical Artifacta Procent                                                                                                                                                                                                                        |
|                                                                                                                                                                                                                                                                                                                                                                                                                                     | Archaeological Artifacts Present                                                                                                                                                                                                                        |
| Description of Building or Site (Original and Present)                                                                                                                                                                                                                                                                                                                                                                              | 1 Stories N/A Front Bays                                                                                                                                                                                                                                |
| This statue is carved from limestone and features a central pediment side and a sailor on the west side of the statue. The angel is dressed her left hand [the sword is no longer intact]. The West Virginia seal ar angel's feet. The base of the statue has three tiers, one of which is a text, "To the Defenders of the Union 1861-1865." A recessed panel di Antietam, Gettysburg, Vicksburg, Clovd Mountain, Opequan, and App | in a robe with a shield on her right arm and the base of a sword in a state motto "Montani Semper Liberi" are at the base of the ccented with a garland swag. The statue is engraved with the escribes seven Civil War battles including Rich Mountain, |
| Alterations  If yes, describe: The soldier is no less sailor's boot is broken off.                                                                                                                                                                                                                                                                                                                                                  | onger clasping a rifle and the angel no longer holds a sword. The                                                                                                                                                                                       |
| Yes No                                                                                                                                                                                                                                                                                                                                                                                                                              |                                                                                                                                                                                                                                                         |
| Additions X If yes, describe: Yes No                                                                                                                                                                                                                                                                                                                                                                                                |                                                                                                                                                                                                                                                         |
| Describe All Outbuildings: None.                                                                                                                                                                                                                                                                                                                                                                                                    |                                                                                                                                                                                                                                                         |
| - Color in California in Garage in Color                                                                                                                                                                                                                                                                                                                                                                                            | (Use Continuation Sheets)                                                                                                                                                                                                                               |
| Statement of Significance                                                                                                                                                                                                                                                                                                                                                                                                           |                                                                                                                                                                                                                                                         |
| Monument was erected by the Soldiers Aid Society of Wheeling and w County building. The statue was later relocated at Wheeling Park in 1 artistic achievement applying Criteria Consideration F: Commemorative reflects the era's perception of the noble character of soldiers of the Countinuation Sheets)                                                                                                                        | 958. It may be individually eligible under Criterion C: for its //e Properties and Consideration B: Relocation as the resource                                                                                                                          |
| Bibliographical References                                                                                                                                                                                                                                                                                                                                                                                                          |                                                                                                                                                                                                                                                         |
| See associated report.                                                                                                                                                                                                                                                                                                                                                                                                              | (Use Continuation Sheets)                                                                                                                                                                                                                               |
| Form Prepared By: Sandra Scaffidi                                                                                                                                                                                                                                                                                                                                                                                                   | Date: January 21, 2015                                                                                                                                                                                                                                  |
| Name/Organization: Mills Group                                                                                                                                                                                                                                                                                                                                                                                                      |                                                                                                                                                                                                                                                         |
| Address: 63 Wharf Street, Suite 300, Morgantown, WV 26501                                                                                                                                                                                                                                                                                                                                                                           |                                                                                                                                                                                                                                                         |

Plate 1. Facing south

Plate 2. Facing south. Soldier missing his rifle with a broken boot tip.

Plate 3. Sailor. Notice his boot is broken off

Plate 4. Facing south

| 0         | UR    | 3/   |   |
|-----------|-------|------|---|
| RATING: _ | (340) | 7/9/ | _ |
| CONTEXT:  |       |      |   |