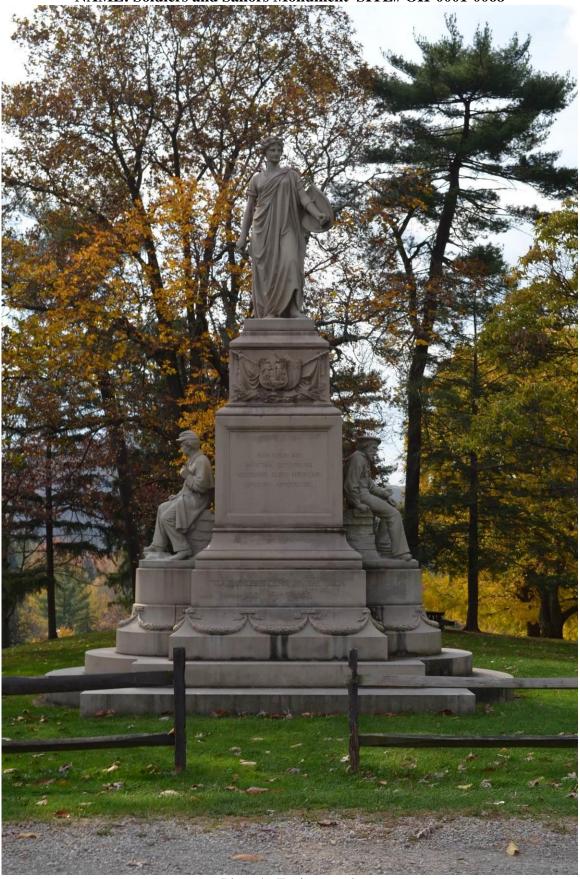

| Present Owners                                                                                                                                                                                                                                                                                                                                                                                                                      | Owners Mailing Address                                                                                                                                                                                                                                  |
|-------------------------------------------------------------------------------------------------------------------------------------------------------------------------------------------------------------------------------------------------------------------------------------------------------------------------------------------------------------------------------------------------------------------------------------|---------------------------------------------------------------------------------------------------------------------------------------------------------------------------------------------------------------------------------------------------------|
| Phone #                                                                                                                                                                                                                                                                                                                                                                                                                             |                                                                                                                                                                                                                                                         |
| Describe Octobre                                                                                                                                                                                                                                                                                                                                                                                                                    |                                                                                                                                                                                                                                                         |
| <b>Describe Setting</b> The Soldiers and Sailors' Monument is located on the highest bluff at monument site.                                                                                                                                                                                                                                                                                                                        | Wheeling Park. A gravel drive allows vehicular access to the                                                                                                                                                                                            |
|                                                                                                                                                                                                                                                                                                                                                                                                                                     | Archaeolagical Artifacta Procent                                                                                                                                                                                                                        |
|                                                                                                                                                                                                                                                                                                                                                                                                                                     | Archaeological Artifacts Present                                                                                                                                                                                                                        |
| Description of Building or Site (Original and Present)                                                                                                                                                                                                                                                                                                                                                                              | 1 Stories N/A Front Bays                                                                                                                                                                                                                                |
| This statue is carved from limestone and features a central pediment side and a sailor on the west side of the statue. The angel is dressed her left hand [the sword is no longer intact]. The West Virginia seal ar angel's feet. The base of the statue has three tiers, one of which is a text, "To the Defenders of the Union 1861-1865." A recessed panel di Antietam, Gettysburg, Vicksburg, Clovd Mountain, Opequan, and App | in a robe with a shield on her right arm and the base of a sword in a state motto "Montani Semper Liberi" are at the base of the ccented with a garland swag. The statue is engraved with the escribes seven Civil War battles including Rich Mountain, |
| Alterations  If yes, describe: The soldier is no less sailor's boot is broken off.                                                                                                                                                                                                                                                                                                                                                  | onger clasping a rifle and the angel no longer holds a sword. The                                                                                                                                                                                       |
| Yes No                                                                                                                                                                                                                                                                                                                                                                                                                              |                                                                                                                                                                                                                                                         |
| Additions X If yes, describe: Yes No                                                                                                                                                                                                                                                                                                                                                                                                |                                                                                                                                                                                                                                                         |
| Describe All Outbuildings: None.                                                                                                                                                                                                                                                                                                                                                                                                    |                                                                                                                                                                                                                                                         |
| - Color in California in Garage in Color                                                                                                                                                                                                                                                                                                                                                                                            | (Use Continuation Sheets)                                                                                                                                                                                                                               |
| Statement of Significance                                                                                                                                                                                                                                                                                                                                                                                                           |                                                                                                                                                                                                                                                         |
| Monument was erected by the Soldiers Aid Society of Wheeling and w County building. The statue was later relocated at Wheeling Park in 1 artistic achievement applying Criteria Consideration F: Commemorative reflects the era's perception of the noble character of soldiers of the Countinuation Sheets)                                                                                                                        | 958. It may be individually eligible under Criterion C: for its //e Properties and Consideration B: Relocation as the resource                                                                                                                          |
| Bibliographical References                                                                                                                                                                                                                                                                                                                                                                                                          |                                                                                                                                                                                                                                                         |
| See associated report.                                                                                                                                                                                                                                                                                                                                                                                                              | (Use Continuation Sheets)                                                                                                                                                                                                                               |
| Form Prepared By: Sandra Scaffidi                                                                                                                                                                                                                                                                                                                                                                                                   | Date: January 21, 2015                                                                                                                                                                                                                                  |
| Name/Organization: Mills Group                                                                                                                                                                                                                                                                                                                                                                                                      |                                                                                                                                                                                                                                                         |
| Address: 63 Wharf Street, Suite 300, Morgantown, WV 26501                                                                                                                                                                                                                                                                                                                                                                           |                                                                                                                                                                                                                                                         |

Plate 1. Facing south

Plate 2. Facing south. Soldier missing his rifle with a broken boot tip.

Plate 3. Sailor. Notice his boot is broken off

Plate 4. Facing south

| 0         | UR    | 3/   |   |
|-----------|-------|------|---|
| RATING: _ | (340) | 7/9/ | _ |
| CONTEXT:  |       |      |   |

| PRESENT OWNERS                                                                                                                 | OWNER ADDI             | RESS                         |  |
|--------------------------------------------------------------------------------------------------------------------------------|------------------------|------------------------------|--|
|                                                                                                                                |                        |                              |  |
| GENERAL CONDITION OF PROPERTY                                                                                                  |                        |                              |  |
|                                                                                                                                |                        | *                            |  |
|                                                                                                                                |                        |                              |  |
| ADDITIONS IF YES, D                                                                                                            | ESCRIBE                |                              |  |
|                                                                                                                                |                        |                              |  |
| YES NO ALTERATIONS IF YES, D                                                                                                   | FSCRIRE                |                              |  |
|                                                                                                                                | ESCRIBE                | ^                            |  |
| YES NO NO. AND NATURE OF OUTBUILDINGS                                                                                          |                        |                              |  |
| NO. AND NATURE OF GETBOILDINGS                                                                                                 |                        |                              |  |
|                                                                                                                                |                        |                              |  |
| DESCRIPTION OF PROPERTY (ORGINAL AND                                                                                           | PRESENT)               |                              |  |
| Civil War Statue: Limestone, three                                                                                             | figures, front and bac | k view.                      |  |
|                                                                                                                                |                        |                              |  |
| -                                                                                                                              |                        |                              |  |
|                                                                                                                                |                        |                              |  |
|                                                                                                                                |                        |                              |  |
| HISTORICAL/CULTURAL SIGNIFICANCE                                                                                               |                        |                              |  |
| This statue was erected by the So<br>May 30, 1883. It stood near the<br>and was then moved to the Leather<br>in Wheeling Park. | southwest corner of th | ne old City-County building, |  |
|                                                                                                                                |                        |                              |  |
|                                                                                                                                |                        |                              |  |
| BIBLIOGRAPHICAL REFERENCES                                                                                                     |                        |                              |  |
| Wheeling <u>News</u> <u>Register</u> , March 19,                                                                               | 1989.                  |                              |  |
|                                                                                                                                |                        |                              |  |
|                                                                                                                                |                        |                              |  |
|                                                                                                                                |                        |                              |  |
|                                                                                                                                |                        |                              |  |
| FORM PREPARED BY                                                                                                               | DA                     | TE                           |  |
| Jourdan &                                                                                                                      | Pfeifer                | JAN 1991                     |  |